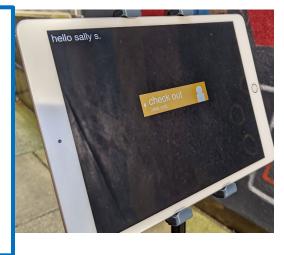

After entering your pin, your name & picture will appear. Click on "check in" to sign your child in for the day & "check out" when picking them up at the end of the day. If you have more than 1 child enrolled all children will appear on this screen.